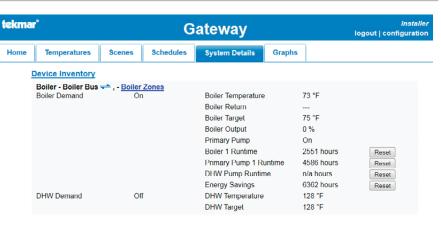

# Sample Web Pages

Current outdoor temperature: 10 °F

octate

First floor: Thor

| tekmar* |              |        | Gateway   |                |        | <i>Installei</i><br>logout   configuration |
|---------|--------------|--------|-----------|----------------|--------|--------------------------------------------|
| Home    | Temperatures | Scenes | Schedules | System Details | Graphs |                                            |

| <b>System</b> | <b>Details</b> |
|---------------|----------------|
|---------------|----------------|

View temperatures and operation of the hydronic heating system.

**Graphing and Data Export** 

Graph and export data from any thermostat,

hydronic system temperature, or outdoor

temperature over any period of time. All

data is stored and archived to compare

daily, monthly, or annual performance of

the system.

For more information on our product line, visit: www.tekmarcontrols.com