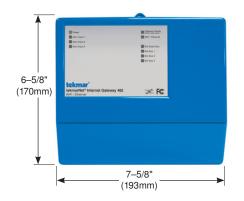

tekmarNet<sup>®</sup> Internet Gateway 485 WiFi / Ethernet





## Access Your System...Anywhere...Anytime

The tekmarNet<sup>®</sup> Internet Gateway 485 allows remote access to tekmarNet compatible controls through a web browser, either over the Internet or through a local area network. Users can view and change settings for each thermostat, including: temperature, heat/cool/auto, fan operation, relative humidity, schedules, and the away scene. In addition, the boiler system temperatures, firing rate, run times, and pump status can be viewed. All system data can be graphed on a chart or be exported to a data file. The 485 can send daily or weekly status reports, as well as error and warning notifications, through e-mail. The 485 includes three alert inputs that can be used to monitor auxiliary equipment.

### **Get Connected**

- · WiFi or Ethern