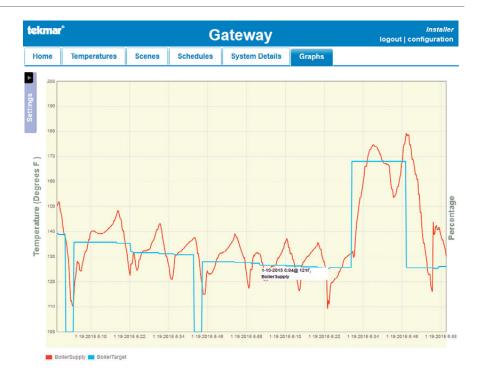

| <b>System</b> | <b>Details</b> |
|---------------|----------------|
|---------------|----------------|

View temperatures and operation of the hydronic heating system.

**Graphing and Data Export** 

Graph and export data from any thermostat,

hydronic system temperature, or outdoor

temperature over any period of time. All

data is stored and archived to compare

daily, monthly, or annual performance of

the system.

For more information on our product line, visit: www.tekmarcontrols.com