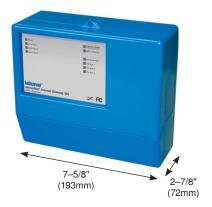

tekmarNet<sup>®</sup> Internet Gateway 485 WiFi / Ethernet





## Access Your System...Anywhere...Anytime

The tekmarNet<sup>®</sup> Internet Gateway 485 allows remote access to tekmarNet compatible controls through a web browser, either over the Internet or through a local area network. Users can view and change settings for each thermostat, including: temperature, heat/cool/auto, fan operation, relative humidity, schedules, and the away scene. In addition, the boiler system temperatures, firing rate, run times, and pump status can be viewed. All system data can be graphed on a chart or be exported to a data file. The 485 can send daily or weekly status reports, as well as error and warning notifications, through e-mail. The 485 includes three alert inputs that can be used to monitor auxiliary equipment.

### **Get Connected**

- · WiFi or Ethernet